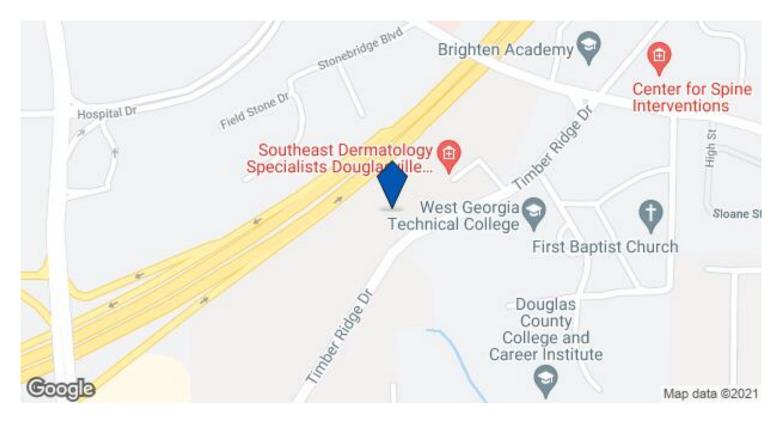

Building Class            | В        |
|-----------------|------------------------|---------------------------|----------|
| Year Built      | 2007                   | Typical Floor Size        | 8,652 SF |
| Building Height | 2 Stories              | Unfinished Ceiling Height | 11′      |
| Building Size   | 17,303 SF              |                           |          |
| Parking         | 120 Surface Parking Sp | aces                      |          |

level entrance on both the first and second floors. Most classrooms and labs have multiple windows for natural lighting and ventilation.

- DDA Compliant
- Air Conditioning

# COMMUTE



### TRANSPORTATION



Hartsfield-Jackson Atlanta International Airport

45 min drive

28.5 mi

#### MAP OF 4655 TIMBER RIDGE DR DOUGLASVILLE, GA 30135



## ADDITIONAL PHOTOS





Entrance

Office





Entrance



Elevator

Break room



Conference room



Kitchen



Bathroom



Listing ID: 16431261

Date Created: 3/18/2021

Aerial view 1



Aerial view 2



Site Plan

Last Updated: 7/26/2021

The LoopNet service and information provided therein, while believed to be accurate, are provided "as is". LoopNet disclaims any and all representations, warranties, or guarantees of any kind.