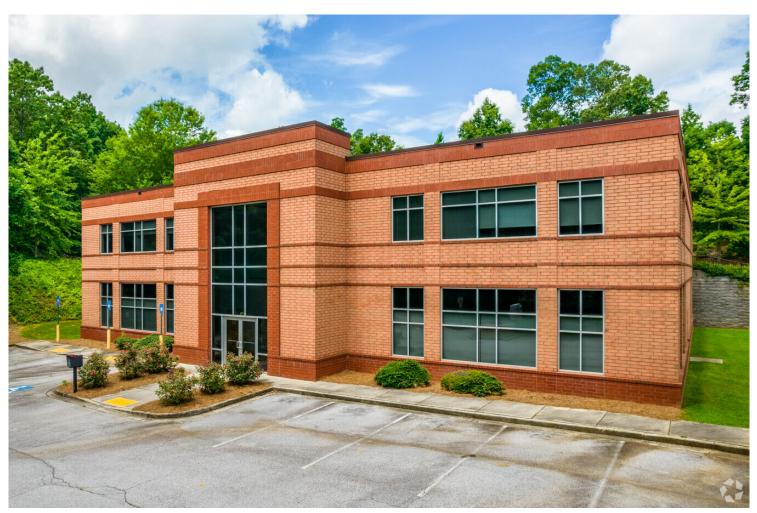

# **4655 Timber Ridge Dr** 4,711 SF of Space Available in Douglasville, GA

#### PROPERTY OVERVIEW

Designed and built for education, this property features classrooms, computer labs, lounge areas, private offices and storage spaces. The design is a split level building with a parking lot

- 24 Hour Access
- Signage
- Atrium

PROPERTY FACTS

| Building Type   | Office                 | Building Class            | В        |
|-----------------|------------------------|---------------------------|----------|
| Year Built      | 2007                   | Typical Floor Size        | 8,652 SF |
| Building Height | 2 Stories              | Unfinished Ceiling Height | 11′      |
| Building Size   | 17,303 SF              |                           |          |
| Parking         | 120 Surface Parking Sp | aces                      |          |