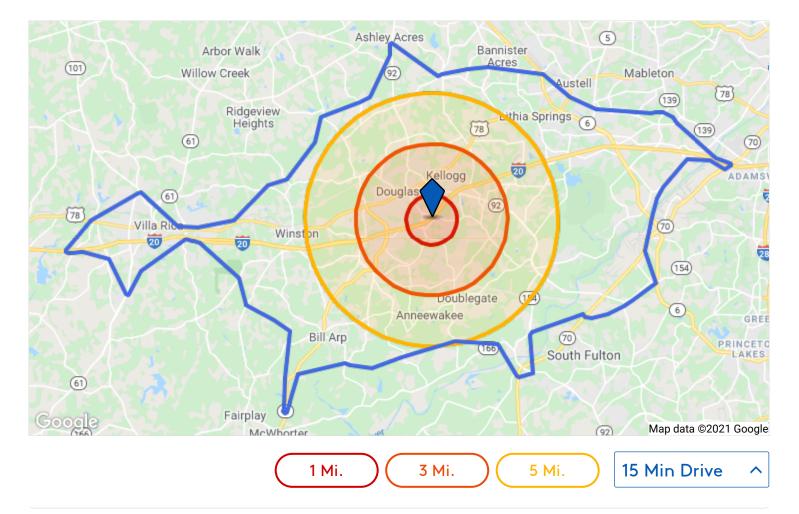

# COMMUTE

### TRANSPORTATION

Hartsfield-Jackson Atlanta International Airport

45 min drive

28.5 mi